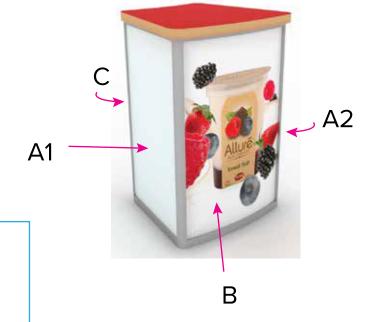

## Graphic Template Pedestal - Velcro Tension Fabric Graphic, Sintra Graphics

Graphics NOT included in base price. Please request pricng.

A1
Image Area
18.77" W x 38.42" H
Sintra Graphic

B
Safe/Live Area
29.975" W x 37.760" H
Image Area
31.975" W x 39.760" H
SEG Fabric Graphic

A2 Image Area 18.77" W x 38.42" H

Sintra Graphic

C (Door) Image Area 19.79" W x 35.66" H

Sintra Graphic

Panel B Note: 5/8" Hook Velcro on Back Perimeter of Graphic Sintra Graphic Note: 1/4" of graphic perimeter is hidden by extrusion